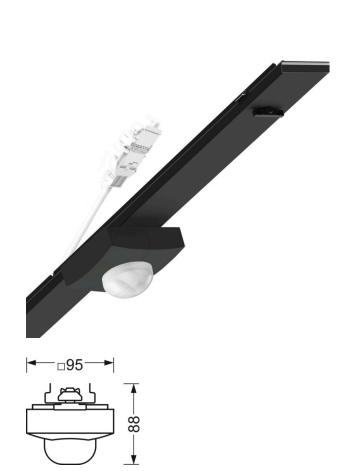

Variable Device mount functional module netlife light management

Device mount made of a galvanised, profiled steel sheet; surface with polyester resin enamel coating; with two rotary catches for rapid fitting in the mounting rail, for the integration of sensors and control unit in the light run; can be positioned variable on the mounting rail. Housing colour black RAL 9005; Electrical connection by means of a 0.7m connection cable for variable device mount positioning in the light run with freely positionable phases. Light Control: netlife easy23; Regiolux Classification: netlife easy; Control signal: DALI2-broadcast; Number of control gear (max): 30; Communication: Wired; Sensor technology: PIR - passive infrared; Installation height (min/max): 4m to 14m; Monitoring area: max. D=20m; Remote control: 84501101203; Optional remote control: 84501101200 +App; App name: Steinel smart remote; System extension: easy24; Application: Industry, Logistics centres, Corridors, Garages; Function: Motion detection, Corridor function, Manual dimming, Daylight control. They are exchangeable, permit modernisation and reliably prolong the service life of the overall system.

#### **MECHANICS**

| Housing colour         | black RAL 9005                           |
|------------------------|------------------------------------------|
| Dimensions (LxWxH/DxH) | 765mm x 95mm x 88mm                      |
| Weight (net)           | 0.9kg                                    |
| Type of installation   | Mounting rail system installation, Light |
|                        | structure                                |

## **Dimensions**

| L | 765 mm | Length |
|---|--------|--------|
| В | 95 mm  | Width  |
| Н | 88 mm  | Heiaht |