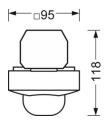

#### **MECHANICS**

| Housing colour         | black RAL 9005                           |
|------------------------|------------------------------------------|
| Dimensions (LxWxH/DxH) | 765mm x 95mm x 88mm                      |
| Weight (net)           | 0.9kg                                    |
| Type of installation   | Mounting rail system installation, Light |
|                        | structure                                |

## **Dimensions**

| L | 765 mm | Length |
|---|--------|--------|
| В | 95 mm  | Width  |
| Н | 88 mm  | Heiaht |