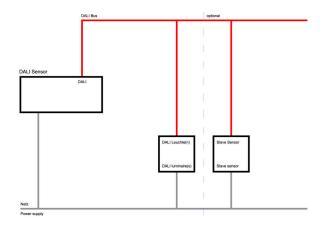

Variable Device mount functional module netlife light management

Device mount made of a galvanised, profiled steel sheet; surface with polyester resin enamel coating; with two rotary catches for rapid fitting in the mounting rail, for the integration of sensors and control unit in the light run; can be positioned variable on the mounting rail. Housing colour black RAL 9005; Electrical connection by means of a 0.7m connection cable for variable device mount positioning in the light run with freely positionable phases. Light Control: netlife easy23; Regiolux Classification: netlife easy; Control signal: DALI2-broadcast; Number of control gear (max): 30; Communication: Wired; Sensor technology: PIR - passive infrared; Installation height (min/max): 4m to 14m; Monitoring area: max. D=20m; Remote control: 84501101203; Optional remote control: 84501101200 +App; App name: Steinel smart remote; System extension: easy24; Application: Industry, Logistics centres, Corridors, Garages; Function: Motion detection, Corridor function, Manual dimming, Daylight control. They are exchangeable, permit modernisation and reliably prolong the service life of the overall system.

#### **CHARACTERISTICS**

| Regiolux Classification       | netlife easy                                                             |
|-------------------------------|--------------------------------------------------------------------------|
| Control signal                | DALI2-broadcast                                                          |
| Number of control gear (max)  | 30                                                                       |
| Communication                 | Wired                                                                    |
| Sensor technology             | PIR - passive infrared                                                   |
| Installation height (min/max) | 4m to 14m                                                                |
| Remote control                | 84501101203                                                              |
| Optional remote control       | 84501101200 +App                                                         |
| App name                      | Steinel smart remote                                                     |
| System extension              | easy24                                                                   |
| Application                   | Industry, Logistics centres, Corridors,<br>Garages                       |
| Function                      | Motion detection, Corridor function,<br>Manual dimming, Daylight control |